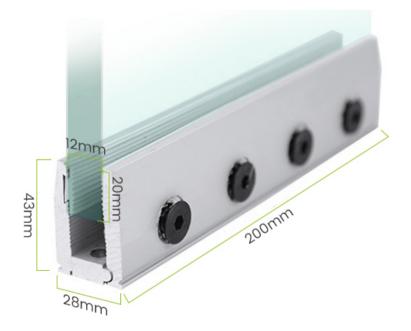

#### **Dimensions**

## **Specifications**

| model            | UB-150B                  | Installation method  | No drilling, screw tight               |
|------------------|--------------------------|----------------------|----------------------------------------|
| product material | Thickened aluminum alloy | physical dimension   | 200X43X28mm                            |
| Quantity         | 1                        | Scope of application | Suitable for 12mm frameless glass door |