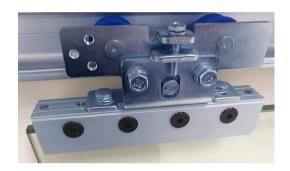

### What is U Bracket?

U-Brackets for Access Control Systems are used for Magnetic Locks & glass doors.

These are used with magnetic electric locks. U Bracket is easy to mount and is adjustable for glass doors of varying thicknesses.

U Brackets for Access Control Systems has low maintenance cost and high Durability.