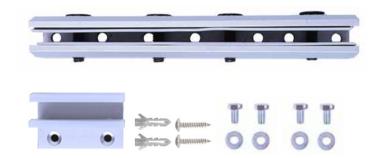

?

U-Brackets for Access Control Systems are used for Magnetic Locks & glass doors.

These are used with magnetic electric locks. U Bracket is easy to mount and is adjustable for glass doors of varying thicknesses.

U Brackets for Access Control Systems has low maintenance cost and high Durability.

## **Specifications**

| model            | UB-150B                  | Installation method  | No drilling, screw tight               |
|------------------|--------------------------|----------------------|----------------------------------------|
| product material | Thickened aluminum alloy | physical dimension   | 200X43X28mm                            |
| Quantity         | 1                        | Scope of application | Suitable for 12mm frameless glass door |

### **Set Accessories**





#### **Dimensions**