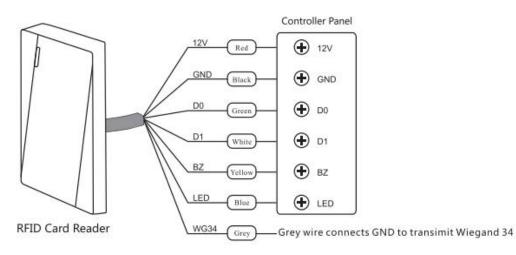

## 3.Wiring

| Wire No. | Function | Color  | Description                                                 |
|----------|----------|--------|-------------------------------------------------------------|
| 1        | LED      | Blue   | Connect controller LED                                      |
| 2        | Beeper   | Yellow | Connect controller beeper                                   |
| 3        | DO       | Green  | WG output line DO                                           |
| 4        | DI       | White  | WG output line D1                                           |
| 5        | +12V     | Red    | Power supply +12V                                           |
| 6        | GND      | Black  | Power supply-12V                                            |
| 7        | WG34     | Grey   | Grey wire connects GND to transimit Wiegand34 output format |

# 4.Wiring Diagram